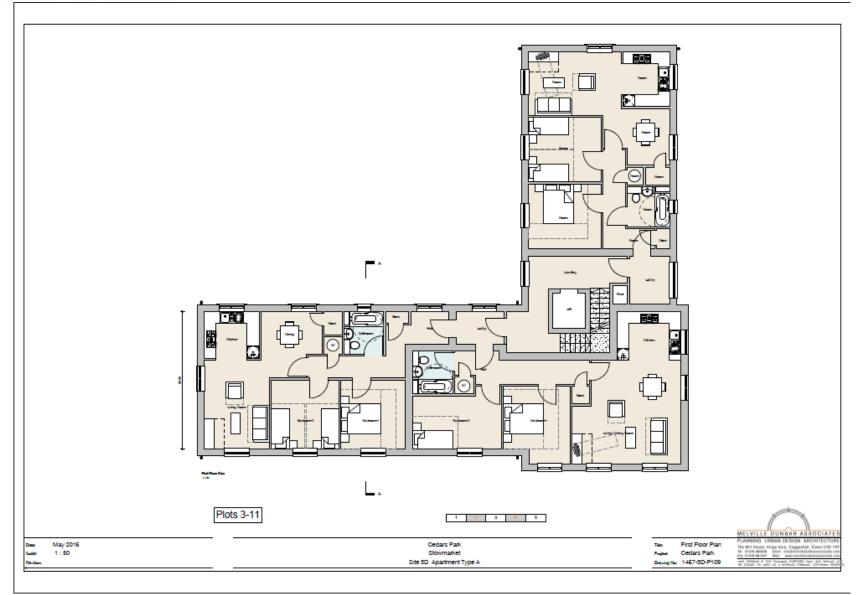

VILLE DUNBAR ASSOCIATES
PLANIENS URBAN DESIGN ARCHITECTURE
PLANIENS DISSAIN, Dissaind Bean, COURT
TO BOTHSCOOL Took Helperification controls on
Two SITHSCOOL Was versually activated to be account.
Two SITHSCOOL Was versually account to be account.

# **Constraints Map**





Site Layout Slide 5





#### Landscaning proposal





## **Drainage Plan**





## **Affordable Housing Layout**





#### **Tree Survey and Protection Plan**





## Access for lorries entering A3/A5 Unit





## Access for lorries entering A3/A5 Unit





## Access for vehicles entering A4 Unit





## Street Scene 1 Slide 13







### Street Scene 2 – Is this the right one?





Street Scene 3 Slide 15





#### SITE 3D APARTMENT TYPE A Ground Floor Plans





#### **SITE 3D APARTMENT TYPE A First Floor Plans**





### **SITE 3D APARTMENT TYPE A Second Floor Plans**





Type B1 Slide 19





Type C Slide 20





Type D Slide 21





Type E Slide 22





Type F Slide 23





Type G Slide 24





Type L Slide 25





## **Type M Floor Plans**





# **Type M Elevations**





## **Layout Bin and Bike sheds**