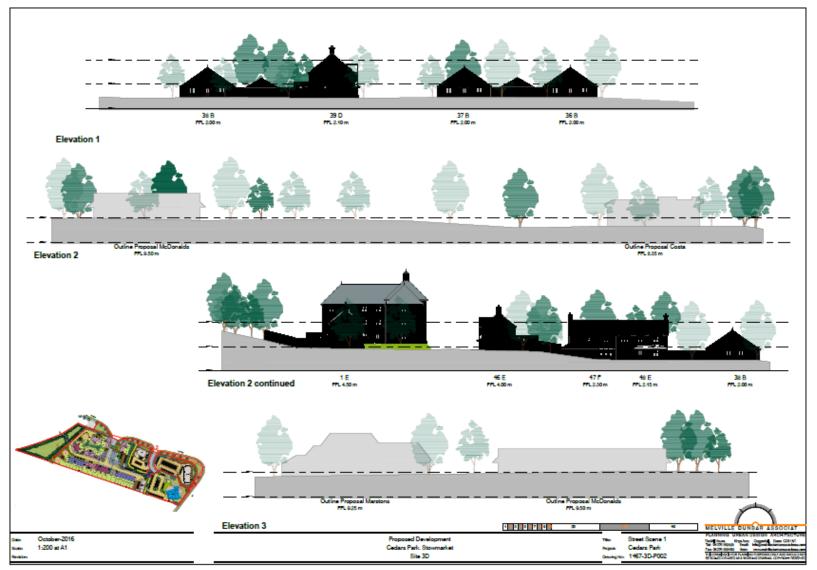

, conditions or reasons.



### **Site Location Plan**

## Slide 3



hab. 1:1250 @ A3

Codars Fark Site 30 - Codars Fark, Stowmarket No. Location Flan Poles Codare Fack 04186 1497-30-LOC MELVILLE DUNBAR ASSOCIATES
PLANIENS URBAN DESIGN ARCHITECTURE
PLANIENS DISSAIN, Dissaind Bean, COURT
TO BOTHSCOOL Took Helperification controls on
Two SITHSCOOL Was versually activated to be account.
Two SITHSCOOL Was versually account to be account.

# **Constraints Map**





Site Layout Slide 5





#### Landscaning proposal





## **Drainage Plan**





## **Affordable Housing Layout**





#### **Tree Survey and Protection Plan**





## Access for lorries entering A3/A5 Unit





## Access for lorries entering A3/A5 Unit





## Access for vehicles entering A4 Unit





## Street Scene 1 Slide 13







### Street Scene 2 – Is this the right one?





Street Scene 3 Slide 15





#### SITE 3D APARTMENT TYPE A Ground Floor Plans





#### **SITE 3D APARTMENT TYPE A First Floor Plans**





### **SITE 3D APARTMENT TYPE A Second Floor Plans**





Type B1 Slide 19





Type C Slide 20





Type D Slide 21





Type E Slide 22





Type F Slide 23





Type G Slide 24





Type L Slide 25





## **Type M Floor Plans**





# **Type M Elevations**





## **Layout Bin and Bike sheds**