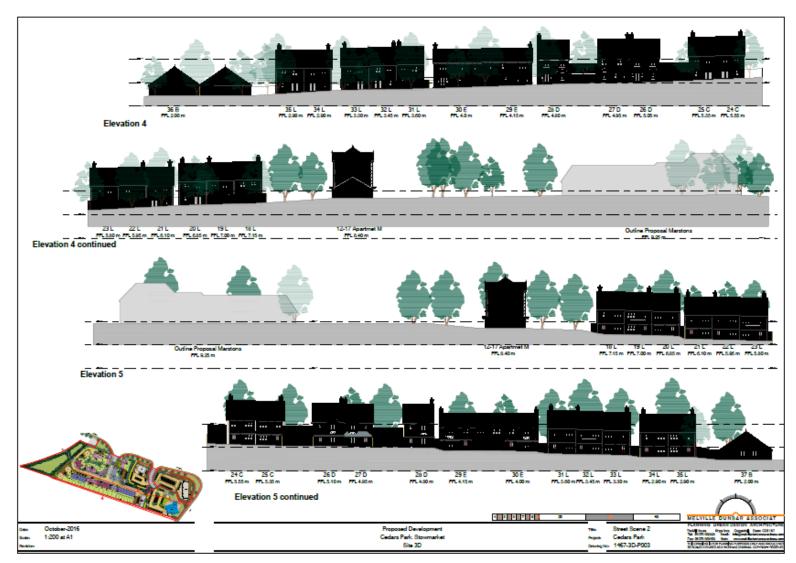

n**

## Slide 3



hab. 1:1250 @ A3

Codars Fark Site 30 - Codars Fark, Stowmarket No. Location Flan Poles Codare Fack 04186 1497-30-LOC MELVILLE DUNBAR ASSOCIATES
PLANIENS URBAN DESIGN ARCHITECTURE
PLANIENS DISSAIN, Dissaind Bean, COURT
TO BOTHSCOOL Took Helperification controls on
Two SITHSCOOL Was versually activated to be account.
Two SITHSCOOL Was versually account to be account.

# **Constraints Map**





Site Layout Slide 5





#### Landscaning proposal





## **Drainage Plan**





## **Affordable Housing Layout**





#### **Tree Survey and Protection Plan**





## Access for lorries entering A3/A5 Unit





## Access for lorries entering A3/A5 Unit





## Access for vehicles entering A4 Unit





## Street Scene 1 Slide 13







### Street Scene 2 – Is this the right one?





Street Scene 3 Slide 15





#### SITE 3D APARTMENT TYPE A Ground Floor Plans





#### **SITE 3D APARTMENT TYPE A First Floor Plans**





### **SITE 3D APARTMENT TYPE A Second Floor Plans**





Type B1 Slide 19





Type C Slide 20





Type D Slide 21





Type E Slide 22





Type F Slide 23





Type G Slide 24





Type L Slide 25





## **Type M Floor Plans**





# **Type M Elevations**





## **Layout Bin and Bike sheds**