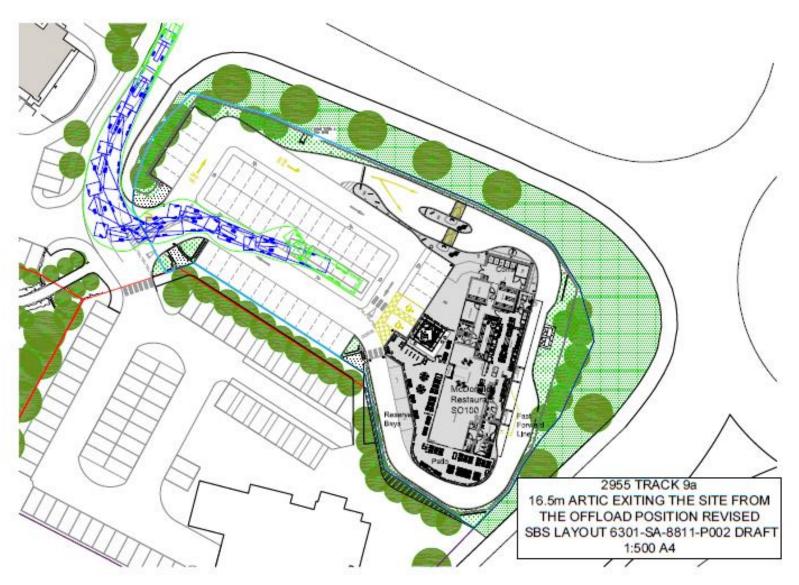

previously issued to members
- Confirmation of any changes to recommendation, conditions or reasons.



### **Site Location Plan**

## Slide 3



hab. 1:1250 @ A3

Codars Fark Site 30 - Codars Fark, Stowmarket No. Location Flan Poles Codare Fack 04186 1497-30-LOC MELVILLE DUNBAR ASSOCIATES
PLANIENS URBAN DESIGN ARCHITECTURE
PLANIENS DISSAIN, Dissaind Bean, COURT
TO BOTHSCOOL Took Helperification controls on
Two SITHSCOOL Was versually activated to be account.
Two SITHSCOOL Was versually account to be account.

# **Constraints Map**





Site Layout Slide 5





#### Landscaning proposal





## **Drainage Plan**





## **Affordable Housing Layout**





#### **Tree Survey and Protection Plan**





## Access for lorries entering A3/A5 Unit





## Access for lorries entering A3/A5 Unit





## Access for vehicles entering A4 Unit





## Street Scene 1 Slide 13







### Street Scene 2 – Is this the right one?





Street Scene 3 Slide 15





#### SITE 3D APARTMENT TYPE A Ground Floor Plans





#### **SITE 3D APARTMENT TYPE A First Floor Plans**





### **SITE 3D APARTMENT TYPE A Second Floor Plans**





Type B1 Slide 19





Type C Slide 20





Type D Slide 21





Type E Slide 22





Type F Slide 23





Type G Slide 24





Type L Slide 25





## **Type M Floor Plans**





# **Type M Elevations**





## **Layout Bin and Bike sheds**