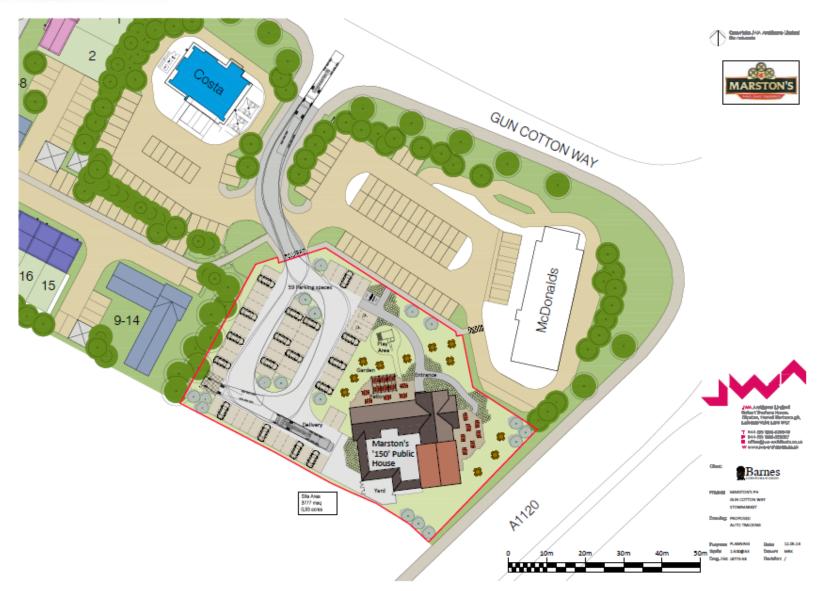

of any changes to recommendation, conditions or reasons.



### **Site Location Plan**

## Slide 3



hab. 1:1250 @ A3

Codars Fark Site 30 - Codars Fark, Stowmarket No. Location Flan Poles Codare Fack 04186 1497-30-LOC MELVILLE DUNBAR ASSOCIATES
PLANIENS URBAN DESIGN ARCHITECTURE
PLANIENS DISSAIN, Dissaind Bean, COURT
TO BOTHSCOOL Took Helperification controls on
Two SITHSCOOL Was versually activated to be account.
Two SITHSCOOL Was versually account to be account.

# **Constraints Map**





Site Layout Slide 5





#### Landscaning proposal





## **Drainage Plan**





## **Affordable Housing Layout**





#### **Tree Survey and Protection Plan**





## Access for lorries entering A3/A5 Unit





## Access for lorries entering A3/A5 Unit





## Access for vehicles entering A4 Unit





## Street Scene 1 Slide 13







### Street Scene 2 – Is this the right one?





Street Scene 3 Slide 15





#### SITE 3D APARTMENT TYPE A Ground Floor Plans





#### **SITE 3D APARTMENT TYPE A First Floor Plans**





### **SITE 3D APARTMENT TYPE A Second Floor Plans**





Type B1 Slide 19





Type C Slide 20





Type D Slide 21





Type E Slide 22





Type F Slide 23





Type G Slide 24





Type L Slide 25





## **Type M Floor Plans**





# **Type M Elevations**





## **Layout Bin and Bike sheds**