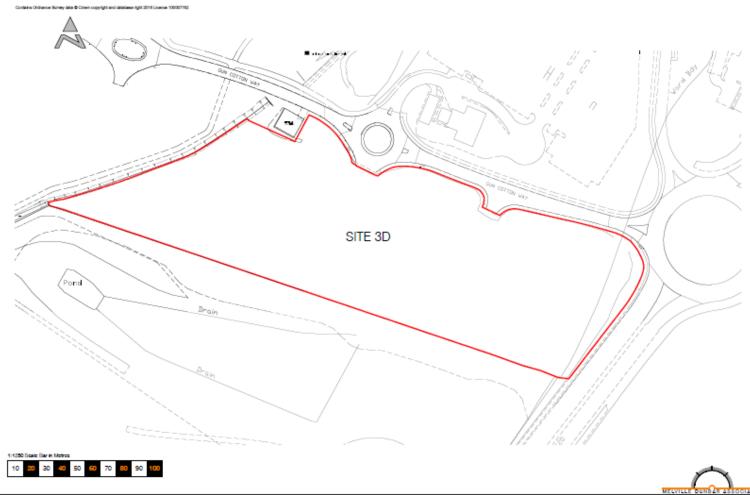

### **Site Location Plan**

## Slide 3

hab. 1:1250 @ A3

Codars Fark Site 30 - Codars Fark, Stowmarket No. Location Flan Poles Codare Fack 04186 1497-30-LOC MELVILLE DUNBAR ASSOCIATES
PLANIENS URBAN DESIGN ARCHITECTURE
PLANIENS DISSAIN, Dissaind Bean, COURT
TO BOTHSCOOL Took Helperification controls on
Two SITHSCOOL Was versually activated to be account.
Two SITHSCOOL Was versually account to be account.