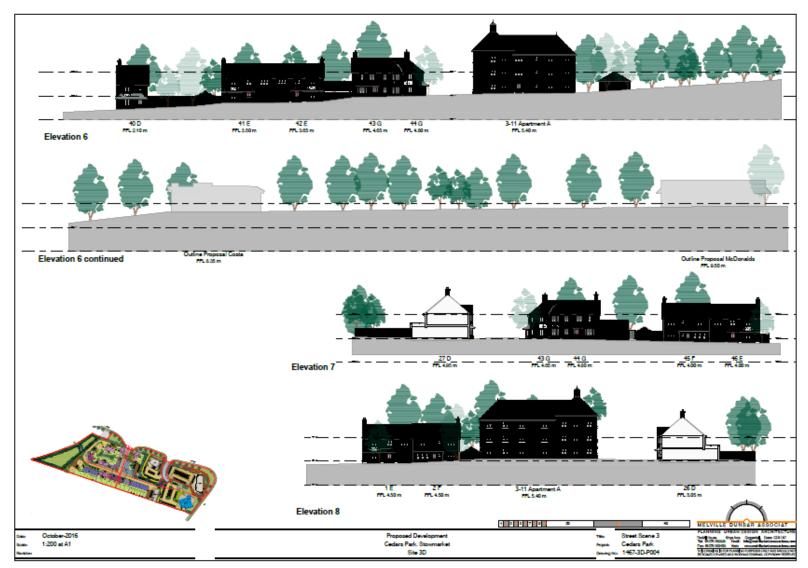

0 @ A3

Codars Fark Site 30 - Codars Fark, Stowmarket No. Location Flan Poles Codare Fack 04186 1497-30-LOC MELVILLE DUNBAR ASSOCIATES
PLANIENS URBAN DESIGN ARCHITECTURE
PLANIENS DISSAIN, Dissaind Bean, COURT
TO BOTHSCOOL Took Helperification controls on
Two SITHSCOOL Was versually activated to be account.
Two SITHSCOOL Was versually account to be account.

# **Constraints Map**





Site Layout Slide 5





#### Landscaning proposal





## **Drainage Plan**





## **Affordable Housing Layout**





#### **Tree Survey and Protection Plan**





## Access for lorries entering A3/A5 Unit





## Access for lorries entering A3/A5 Unit





## Access for vehicles entering A4 Unit





## Street Scene 1 Slide 13







### Street Scene 2 – Is this the right one?





Street Scene 3 Slide 15





#### SITE 3D APARTMENT TYPE A Ground Floor Plans





#### **SITE 3D APARTMENT TYPE A First Floor Plans**





### **SITE 3D APARTMENT TYPE A Second Floor Plans**





Type B1 Slide 19





Type C Slide 20





Type D Slide 21





Type E Slide 22





Type F Slide 23





Type G Slide 24





Type L Slide 25





## **Type M Floor Plans**





# **Type M Elevations**





## **Layout Bin and Bike sheds**